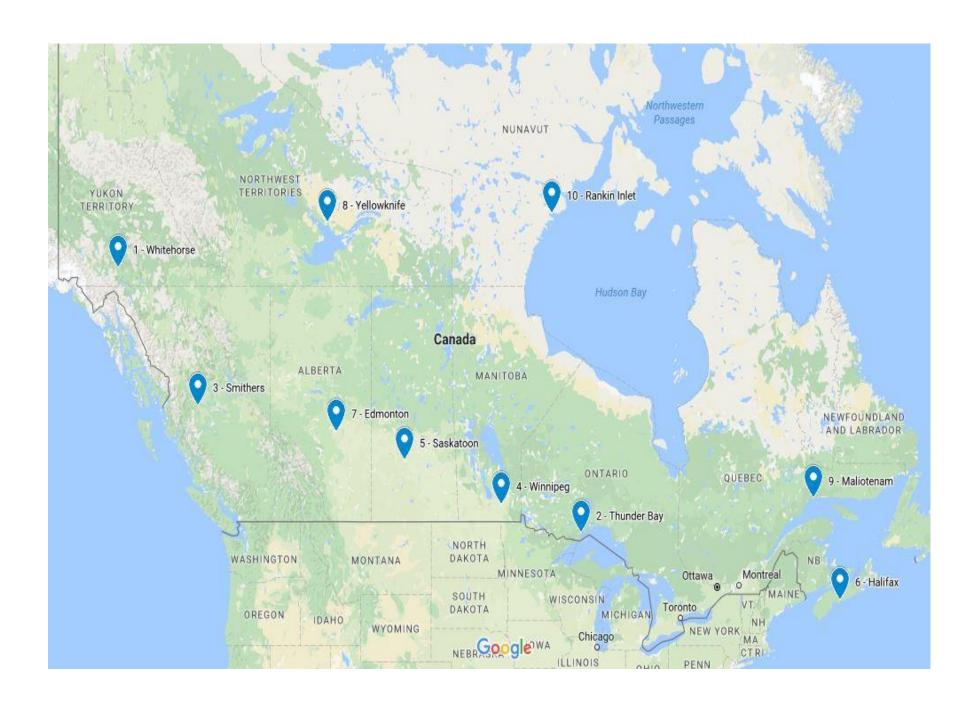

## National Inquiry Summer & Fall 2017 Schedule

| Community Visit                    | Community Hearing                  |
|------------------------------------|------------------------------------|
| Smithers, British Columbia         |                                    |
| Week of July 17 <sup>th</sup>      | Week of September 25 <sup>th</sup> |
| Winnipeg, Manitoba                 |                                    |
| Week of July 24 <sup>th</sup>      | Week of October 16 <sup>th</sup>   |
| Halifax, Nova Scotia               |                                    |
| Week of August 14 <sup>th</sup>    | Week of October 30 <sup>th</sup>   |
| Edmonton, Alberta                  |                                    |
| Week of September 5 <sup>th</sup>  | Week of November 6 <sup>th</sup>   |
| Yellowknife, Northwest Territories |                                    |
| Week of August 28 <sup>th</sup>    | Week of November 13 <sup>th</sup>  |
| Saskatoon, Saskatchewan            |                                    |
| Week of August 7 <sup>th</sup>     | Week of November 20 <sup>th</sup>  |
| Maliotenam, Quebec                 |                                    |
| Week of September 4 <sup>th</sup>  | Week of November 27 <sup>th</sup>  |
| Thunder Bay, Ontario               |                                    |
| Week of September 11 <sup>th</sup> | Week of December 4 <sup>th</sup>   |
| Rankin Inlet, Nunavut              |                                    |
| Week of August 14 <sup>th</sup>    | Week of December 11 <sup>th</sup>  |

Note: the locations are in order based on the dates of the Community Hearing.

| Week of August 21, 2017 — Winnipeg, Manitoba                |  |
|-------------------------------------------------------------|--|
| Expert Hearing: Indigenous Laws & Decolonizing Perspectives |  |
| Week of October 2, 2017 – Montreal, Quebec                  |  |
| Expert Hearing: Human Rights, International Law & UNDRIP    |  |