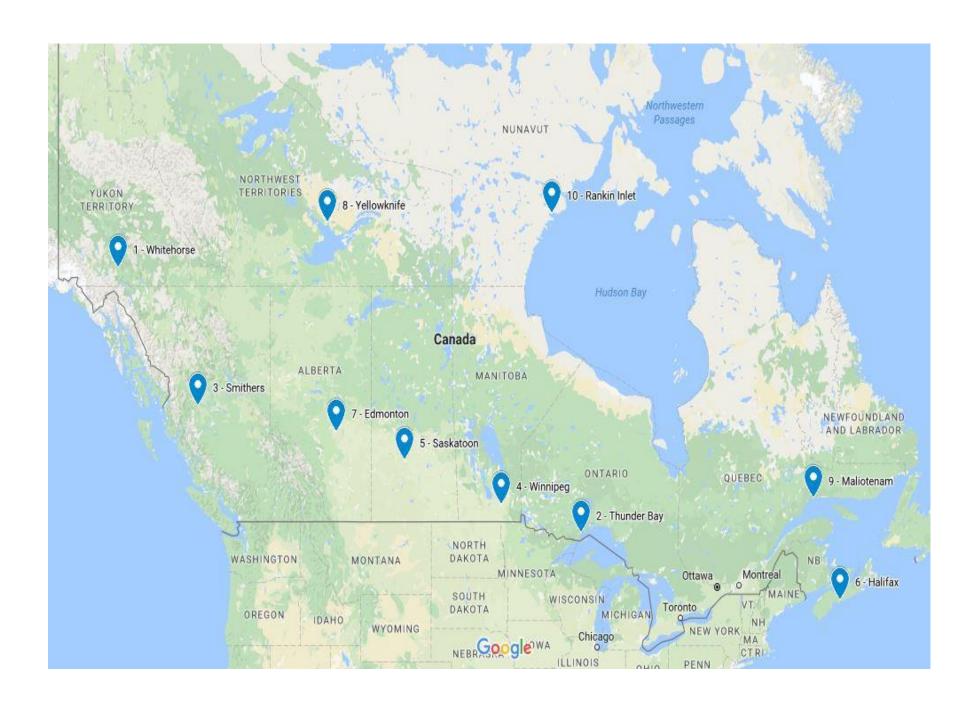

## National Inquiry Summer & Fall 2017 Schedule

| Community Visit                    | Community Hearing                  |  |
|------------------------------------|------------------------------------|--|
| Smithers, British Columbia         |                                    |  |
| Week of July 17 <sup>th</sup>      | Week of September 25 <sup>th</sup> |  |
| Winnipeg, Manitoba                 |                                    |  |
| Week of July 24 <sup>th</sup>      | Week of October 16 <sup>th</sup>   |  |
| Membertou, Nova Scotia             |                                    |  |
| Week of August 14 <sup>th</sup>    | Week of October 30 <sup>th</sup>   |  |
| Edmonton, Alberta                  |                                    |  |
| Week of September 5 <sup>th</sup>  | Week of November 6 <sup>th</sup>   |  |
| Saskatoon, Saskatchewan            |                                    |  |
| Week of August 7 <sup>th</sup>     | Week of November 20 <sup>th</sup>  |  |
| Maliotenam, Quebec                 |                                    |  |
| Week of August 28 <sup>th</sup>    | Week of November 27 <sup>th</sup>  |  |
| Thunder Bay, Ontario               |                                    |  |
| Week of September 11 <sup>th</sup> | Week of December 4 <sup>th</sup>   |  |
| Rankin Inlet, Nunavut              |                                    |  |
| Week of August 14 <sup>th</sup>    | Week of December 11 <sup>th</sup>  |  |

| Yellowknife, Northwest Territories |              |
|------------------------------------|--------------|
| Week of August 28 <sup>th</sup>    | January 2018 |

Note: the locations are in order based on the dates of the Community Hearing.